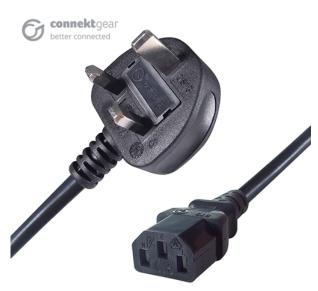

# 10m UK Mains Power Cable UK Plug to C13 Socket

Brand: **connekt**gear Code: 27-0026B Box Qty: 10

#### **Product Details**

- · Also known as a kettle lead
- · Plug is fully tested and ASTA approved
- Cable and connector are fully tested and CE approved
- Conforms to the BS1363/A British Standards & Electrical Equipment Safety Regulations
- Fully moulded plug
- Flexible strain relief moulded collar
- · Lifetime warranty
- Barcode: 5035624023109
- · Connector 1: UK Plug
- Connector 2: C13 IEC Female
- Plug: Fused at 5 amps
- Plug: Rated 13 amps
- Cable: 1mm2
- Cable length: 10m
- Colour: Black
- Barcode: 5035624023109