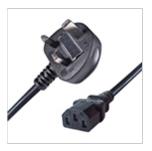

# 10m UK Mains Power Cable UK Plug to C13 Socket

Brand: **connekt**gear Code: 27-0026B Box Qty: 10

#### **Product Details**

- · Also known as a kettle lead
- · Plug is fully tested and ASTA approved
- Cable and connector are fully tested and CE approved
- Conforms to the BS1363/A British Standards & Electrical Equipment Safety Regulations
- Fully moulded plug
- Flexible strain relief moulded collar
- · Lifetime warranty
- Barcode: 5035624023109
- · Connector 1: UK Plug
- Connector 2: C13 IEC Female
- Plug: Fused at 5 amps
- Plug: Rated 13 amps
- Cable: 1mm2
- Cable length: 10m
- Colour: Black
- Barcode: 5035624023109