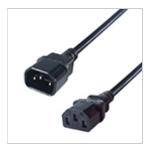

# 1m Mains Extension Power Cable C14 Plug to C13 Socket

Brand: **connekt**gear Code: 27-0067B Box Qty: 200

#### **Product Details**

- Plug, cable and connectors are fully tested and have VDE approval
- Fully moulded plug
- · Flexible strain relief moulded collar
- Lifetime warranty
- Barcode: 5035624023147
- Connector 1: C14 IEC Male • Connector 2: C13 IEC Female
- Rated 10 amps • Cable: 0.75mm2 · Cable length: 1m · Colour: Black
- Barcode: 5035624023147

## Whats In The Box

• 1 x 1m Power Extension Cable - C14 Plug to C13 Socket