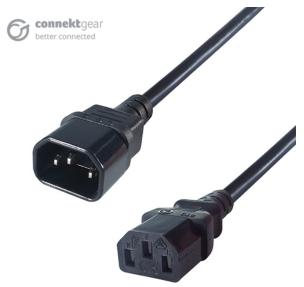

# 1m Mains Extension Power Cable C14 Plug to C13 Socket

Brand: **connekt**gear Code: 27-0067B Box Qty: 200

#### **Product Details**

- Plug, cable and connectors are fully tested and have VDE approval
- Fully moulded plug
- · Flexible strain relief moulded collar
- Lifetime warranty
- Barcode: 5035624023147
- Connector 1: C14 IEC Male • Connector 2: C13 IEC Female
- Rated 10 amps • Cable: 0.75mm2 · Cable length: 1m · Colour: Black
- Barcode: 5035624023147

## Whats In The Box

• 1 x 1m Power Extension Cable - C14 Plug to C13 Socket