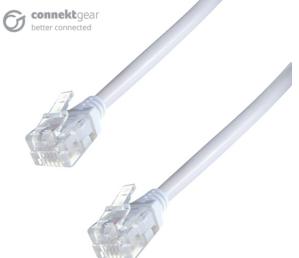

## 20m ADSL Broadband High Speed Modem Cable RJ11 Male to RJ11 Male

Brand: **connekt**gear Code: 30-0501 Box Qty: 20

## **Product Details**

- Digital high speed ADSL 2
- · Flexible strain relief moulded collar
- Lifetime warranty
- Barcode: 5035624015838
- Connector 1: RJ11 Male
- Connector 2: RJ11 Male
- Gold plated contacts
- Cable length: 20m
- Colour: White
- Barcode: 5035624015838