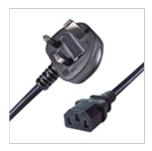

# 5m UK Mains Power Cable UK Plug to C13 Socket

Brand: **connekt**gear Code: 27-0103B Box Qty: 60

#### **Product Details**

- Also known as a kettle lead
- · Plug is fully tested and ASTA approved
- Cable and connector are fully tested and CE approved
- Conforms to the BS1363/A British Standards & Electrical Equipment Safety Regulations
- Fully moulded plug
- Flexible strain relief moulded collar
- · Lifetime warranty
- Barcode: 5035624023161
- Connector 1: UK Plug
- Connector 2: C13 IEC Female
- Plug: Fused at 5 amps
- Plug: Rated 13 amps
- Cable: 1mm2
- Cable length: 5m
- Colour: Black
- Barcode: 5035624023161

#### Whats In The Box

• 1 x 5m Power Cable - UK Plug to C13 Socket