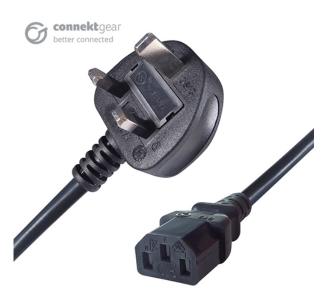

# 5m UK Mains Power Cable UK Plug to C13 Socket

Brand: **connekt**gear Code: 27-0103B Box Qty: 60

#### **Product Details**

- Also known as a kettle lead
- · Plug is fully tested and ASTA approved
- Cable and connector are fully tested and CE approved
- Conforms to the BS1363/A British Standards & Electrical Equipment Safety Regulations
- Fully moulded plug
- Flexible strain relief moulded collar
- · Lifetime warranty
- Barcode: 5035624023161
- Connector 1: UK Plug
- Connector 2: C13 IEC Female
- Plug: Fused at 5 amps
- Plug: Rated 13 amps
- Cable: 1mm2
- Cable length: 5m
- Colour: Black
- Barcode: 5035624023161

#### Whats In The Box

• 1 x 5m Power Cable - UK Plug to C13 Socket