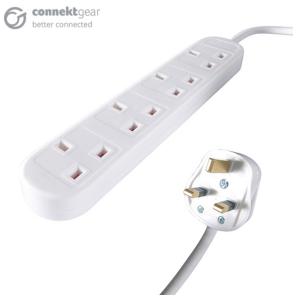

# 2m 4 Way Power Extension Block - UK Plug to 4 x UK Sockets - White

Brand: **connekt**gear Code: 27-4020 Box Qty: 20

# What does it do?

Powers multiple devices at a distance of up to 2m from a UK wall socket allowing you to position your devices where you like rather than being restricted by the length of the original power cable.

## **Product Details**

- Optional wall mounting holes (keyhole type at rear)
- Plug & mains distribution block conform to BS1363/A
- Cable conforms to European Standard
- 13 amp fuse conforms to BS1362
- Manufactured under an ISO9001: 2000 quality system
- Lifetime warranty
- Barcode: 5035624021167
- Connector 1: UK Plug
- Connector 2: 4 Gang UK Socket
- Plug: Fused at 13 amps
- Cable length: 2m
- Voltage Rating: 250V
- Current Rating: 13A
- Colour: White
- Barcode: 5035624021167