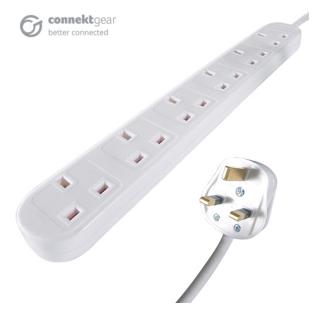

# 2m 6 Way Power Extension Block - UK Plug to 6 x UK Sockets - White

Brand: **connekt**gear Code: 27-6020 Box Qty: 20

#### **Product Details**

- Optional wall mounting holes (keyhole type at rear)
- Plug & mains distribution block conform to BS1363/A
- Cable conforms to European Standard
- 13 amp fuse conforms to BS1362
- Manufactured under an ISO9001: 2000 quality system
- Lifetime warranty
- Barcode: 5035624021198
- Connector 1: UK Plug
- Connector 2: 6 Gang UK Socket
- Plug: Fused at 13 amps
- Cable length: 2m
- Voltage Rating: 250V
- Current Rating: 13A
- Colour: White
- Barcode: 5035624021198