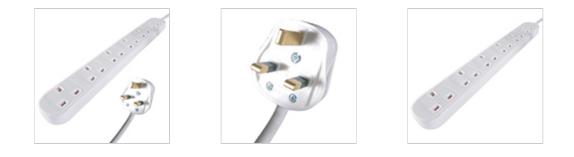

# 2m 6 Way Power Extension Block - UK Plug to 6 x UK Sockets - White

Brand: **connekt**gear Code: 27-6020 Box Qty: 20

#### **Product Details**

- Optional wall mounting holes (keyhole type at rear)
- Plug & mains distribution block conform to BS1363/A
- Cable conforms to European Standard
- 13 amp fuse conforms to BS1362
- Manufactured under an ISO9001: 2000 quality system
- Lifetime warranty
- Barcode: 5035624021198
- Connector 1: UK Plug
- Connector 2: 6 Gang UK Socket
- Plug: Fused at 13 amps
- Cable length: 2m
- Voltage Rating: 250V
- Current Rating: 13A
- Colour: White
- Barcode: 5035624021198