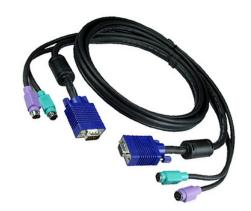

## What does it do?

It combines keyboard, video & mouse cables into one single cable to reduce cable clutter whilst maintaining excellent performance.

### **Product Details**

- Colour coded for easy installation
- VGA connector (blue): Monitor
- PS/2 connector (purple): Keyboard
- PS/2 connector (green): Mouse
- · Lifetime warranty
- Barcode: 5035624005945
- Connector 1: VGA Male (HD15M)
- Connector 2: PS2 Female
- Connector 3: PS2 Female
- Connector 4: VGA Male (HD15M)
- Connector 5: PS2 Female
- Connector 6: PS2 Female
- Cable length: 2m
- Barcode: 5035624005945