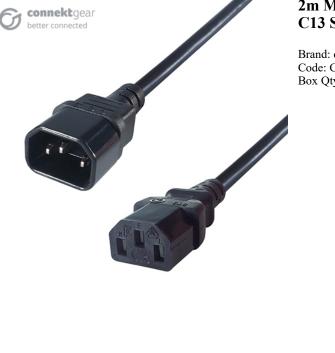

# **2m Mains Extension Power Cable C14 Plug to C13 Socket**

Brand: **connekt**gear Code: COPPL0020 Box Qty: 40

## What does it do?

Extends the distance between a wall socket and the device that you are powering. This cable ensures a high quality, error free

connection.

#### **Product Details**

- Plug, cable and connectors are fully tested and have VDE approval
- Fully moulded plug
- · Flexible strain relief moulded collar
- Lifetime warranty
- Barcode: 5035624002050
- Connector 1: C14 IEC Male
- Connector 2: C13 IEC Female
- Rated 10 amps
- Cable: 0.75mm2
- Cable length: 2m
- · Colour: Black
- Barcode: 5035624002050

# Whats In The Box

• 1 x 2m Power Extension Cable - C14 Plug to C13 Socket