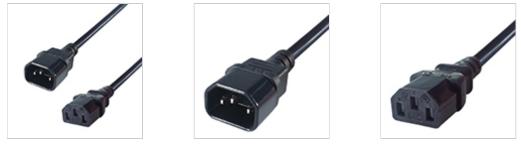

#### **Product Details**

- Plug, cable and connectors are fully tested and have VDE approval
- Fully moulded plug
- · Flexible strain relief moulded collar
- Lifetime warranty
- Barcode: 5035624002050
- Connector 1: C14 IEC Male
- Connector 2: C13 IEC Female
- Rated 10 amps
- Cable: 0.75mm2
- Cable length: 2m
- · Colour: Black
- Barcode: 5035624002050