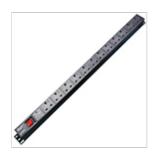

# 3m 12 Way Surge Protected Vertical Rack Mount Power Extension Block - UK Plug to 12 x UK Sockets - Black

Brand: **connekt**gear Code: 27-12030S/UK/RM

Box Qty: 100

#### **Product Details**

- Surge protection LED indicator
- Rocker style power on/off switch
- Fits standard 19" data cabinets
- Includes cage nuts and screws
- Plug conforms to BS1363/A
- Mains distribution block conforms to BS5733
- · Cable conforms to European Standard
- Manufactured under an ISO9001: 2000 quality system
- · Lifetime warranty
- Barcode: 5035624024540
- Connector 1: UK Plug
- Connector 2: 12 Gang UK Socket
- Plug: Fused at 13 ampsCable length: 3mVoltage Rating: 250VCurrent Rating: 13A
- · Colour: Black
- Barcode: 5035624024540