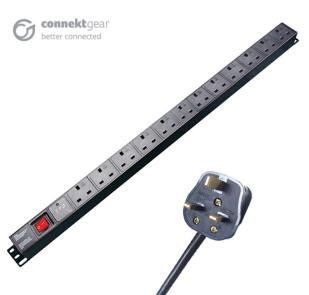

# 3m 12 Way Surge Protected Vertical Rack Mount Power Extension Block - UK Plug to 12 x UK Sockets - Black

Brand: **connekt**gear Code: 27-12030S/UK/RM

Box Qty: 100

#### **Product Details**

- Surge protection LED indicator
- Rocker style power on/off switch
- Fits standard 19" data cabinets
- Includes cage nuts and screws
- Plug conforms to BS1363/A
- Mains distribution block conforms to BS5733
- · Cable conforms to European Standard
- Manufactured under an ISO9001: 2000 quality system
- · Lifetime warranty
- Barcode: 5035624024540
- Connector 1: UK Plug
- Connector 2: 12 Gang UK Socket
- Plug: Fused at 13 ampsCable length: 3mVoltage Rating: 250VCurrent Rating: 13A
- · Colour: Black
- Barcode: 5035624024540