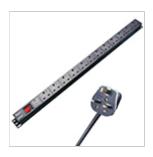

# 3m 12 Way Surge Protected Vertical Rack Mount Power Extension Block - UK Plug to 12 x UK Sockets - Black

Brand: **connekt**gear Code: 27-12030S/UK/RM

Box Qty: 100

#### **Product Details**

- Surge protection LED indicator
- Rocker style power on/off switch
- Fits standard 19" data cabinets
- Includes cage nuts and screws
- Plug conforms to BS1363/A
- Mains distribution block conforms to BS5733
- · Cable conforms to European Standard
- Manufactured under an ISO9001: 2000 quality system
- · Lifetime warranty
- Barcode: 5035624024540
- Connector 1: UK Plug
- Connector 2: 12 Gang UK Socket
- Plug: Fused at 13 ampsCable length: 3mVoltage Rating: 250VCurrent Rating: 13A
- · Colour: Black
- Barcode: 5035624024540