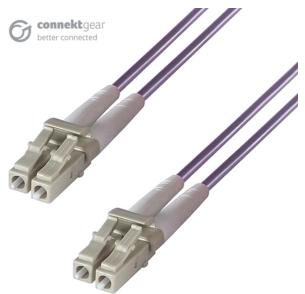

# 3m Duplex Fibre Optic Multi-Mode Cable OM4 50/125 Micron LC to LC Purple

Brand: **connekt**gear Code: 36-0030LCLC/P

Box Qty: 50

#### **Product Details**

- Conforms to ITU-T G.651.1, TIA/EIA 492AAAB, IEC60793-2-10
- Data transfer speed of up to 10 Gigabit per second (Gbps)
- Type: OM4, Duplex, Multi-Mode cable
- 50/125 Micron
- Fibre optic cables are less susceptible to EMI (electro-magnetic interference)
- LSZH (LS0H): Low smoke zero halogen
- Flexible strain relief moulded collar
- · Lifetime warranty
- Barcode: 5035624025493
- Connector 1: LC MaleConnector 2: LC Male
- Operating temperature: -20 °C ~ 40 °C
- Strength: Aramid
- Fire specification: IEC 60332-1
- Cable length: 3mColour: Purple
- Barcode: 5035624025493