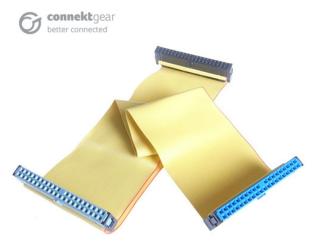

# 460mm Internal ATA133 IDE80 HDD Flat Cable 3 x IDC40 Female

Brand: **connekt**gear Code: COIDE0030 Box Qty: 420

#### What does it do?

This internal ribbon style cable will connect a motherboard to a diskdrive. This is a cable that can withstand heavy usage and can

ensure that you are getting the most out of your devices by providing a reliable connection.

#### **Product Details**

• Internal ribbon style cable

• Lifetime warranty

• Barcode: 5035624003545

• Connector 1: 3 x IDC40F • Barcode: 5035624003545