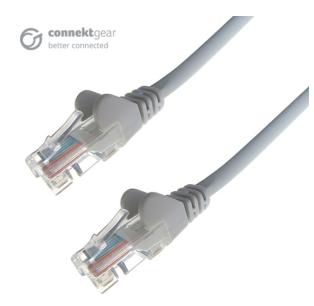

# 50m RJ45 CAT6 UTP Stranded Flush Moulded LS0H Network Cable - 24AWG - Grey

Brand: **connekt**gear Code: 31-0500G Box Qty: 5

#### **Product Details**

- Also known as Ethernet cable LAN cable Patch cable or Flylead
- · Category 6 certified & verified
- Data transfer speed of up to 1 Gigabit per second (Gbps)
- 250mhz frequency
- UTP (Unshielded Twisted Pair) 8 core/4 pairs of twisted wire
- Stranded 7 strands within each core
- LSZH (LS0H): Low smoke zero halogen
- Flush moulded boots keep the connector width as slim as possible
- Snagless boots protect the clip whilst our design still allows easy access to the clip
- · Flexible strain relief moulded collar
- Lifetime warranty

• Barcode: 5035624018846

• Connector 1: RJ45 Male • Connector 2: RJ45 Male · Gold plated contacts

• AWG: 24

• Cable length: 50m

• Colour: Grey

• Barcode: 5035624018846