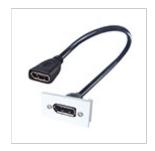

### What does it do?

The DisplayPort module snaps into your chosen AV faceplate; a simple set up with no wiring or soldering required. This module provides a socket on the front of the module to connect your laptop or PC and a trailing socket on the reverse of the module to connect your Television, Projector, Speaker or Whiteboard etc.

#### **Product Details**

- The Universal AV Snap-in Modular Range is ideal for installing and concealing AV cables within walls or trunking.
- You have the freedom & flexibility of choosing the connection combinations you require to create your own specific set-up.
- Easy to install meaning reduced installation time and expense
- Easily upgradable designed to future proof your system
- No soldering required!
- Modules are designed to withstand the strain of cables being plugged in and out of the socket. The clips are made to a deeper than usual depth to ensure a stronger/firmer hold to the faceplate.
- · Lifetime warranty