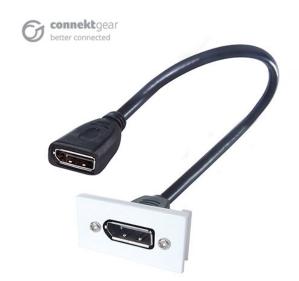

### What does it do?

The DisplayPort module snaps into your chosen AV faceplate; a simple set up with no wiring or soldering required. This module provides a socket on the front of the module to connect your laptop or PC and a trailing socket on the reverse of the module to connect your Television, Projector, Speaker or Whiteboard etc.

#### **Product Details**

- The Universal AV Snap-in Modular Range is ideal for installing and concealing AV cables within walls or trunking.
- You have the freedom & flexibility of choosing the connection combinations you require to create your own specific set-up.
- Easy to install meaning reduced installation time and expense
- Easily upgradable designed to future proof your system
- No soldering required!
- Modules are designed to withstand the strain of cables being plugged in and out of the socket. The clips are made to a deeper than usual depth to ensure a stronger/firmer hold to the faceplate.
- · Lifetime warranty