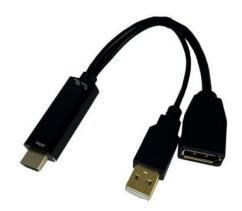

# **HDMI to Displayport Adapter - Male to Female**

Brand: **connekt**gear Code: 26-0411 Box Qty: 60

#### **Product Details**

- 4K Digital Cinema Standard UHD (Ultra High Definition) display 4096 x 2160 resolution
- 30Hz Refresh rate (30 frames per second)
- Flexible strain relief moulded collar
- Lifetime warranty
- Barcode: 5035624049734
- Connector 1: HDMI Male
- Connector 2: DisplayPort Female
- Connector 3: USB Male
- · Gold plated contacts
- Gold plated connectorsCable length: 220mm
- Cable Colour: Black
- · Shell Colour: Grey
- Barcode: 5035624049734