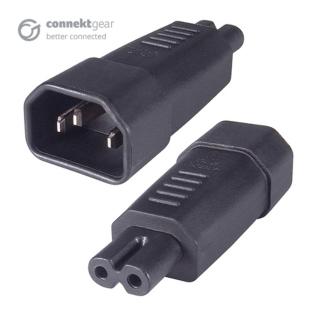

# Mains Power Adapter C14 Plug to C7 (Figure 8) Socket

Brand: **connekt**gear Code: 27-0296 Box Qty: 50

# What does it do?

Converts a C14 IEC plug to a C7 IEC Figure 8 socket. This cable ensures a high quality, error free connection.

#### **Product Details**

· Connectors are fully tested and feature VDE approval

· Lifetime warranty

• Barcode: 5035624025615

• Connector 1: C14 IEC Male

• Connector 2: C7 IEC Figure 8 Female

· Colour: Black