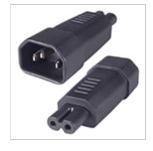

# Mains Power Adapter C14 Plug to C7 (Figure 8) Socket

Brand: **connekt**gear Code: 27-0296 Box Qty: 50

# What does it do?

Converts a C14 IEC plug to a C7 IEC Figure 8 socket. This cable ensures a high quality, error free connection.

#### **Product Details**

· Connectors are fully tested and feature VDE approval

· Lifetime warranty

• Barcode: 5035624025615

• Connector 1: C14 IEC Male

• Connector 2: C7 IEC Figure 8 Female

· Colour: Black