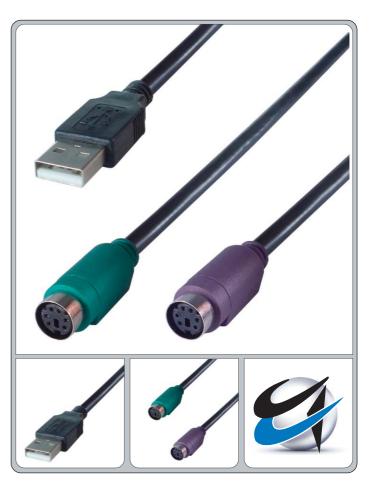

# **PS/2 TO USB ADAPTER** Dual PS/2 to USB Type A Male Adapter

### Allows you to connect two PS2 devices such as a keyboard and mouse to a single USB port on your PC.

Suitable for use with Desktop PC's or Laptops enabling a keyboard and mouse to be used at the same time from one single USB port.

#### **SPECIFICATIONS**

- Connector 1: 2 x PS2 Female
- Connector 2: USB A Male
- Cable length: 300mm
- Colour: Black