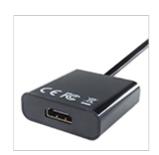

## What does it do?

This adapter plugs into your Mini DisplayPort source creating a HDMI socket allowing you to connect your HDMI display via a HDMI male to male cable without compromising the quality of your visual and audio experience. This adapter allows your devices to reach their true visual potential.

• Lifetime warranty

• Barcode: 5035624024632

Connector 1: Mini DisplayPort MaleConnector 2: HDMI Type A Female

Nickel plated contactsGold plated connectorsCable length: 220mmColour: Black