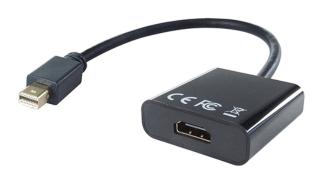

# Mini DisplayPort to HDMI Active Adapter - Male to Female (Mini DP Source)

Brand: **connekt**gear Code: 26-0705 Box Qty: 250

## What does it do?

This adapter plugs into your Mini DisplayPort source creating a HDMI socket allowing you to connect your HDMI display via a HDMI male to male cable without compromising the quality of your visual and audio experience. This adapter allows your devices to reach their true visual potential.

• Lifetime warranty

• Barcode: 5035624024632

Connector 1: Mini DisplayPort MaleConnector 2: HDMI Type A Female

Nickel plated contactsGold plated connectorsCable length: 220mmColour: Black