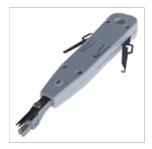

# Professional IDC Punch Down Tool Cat5e and Cat6 Termination Network Tool

Brand: **connekt**gear Code: 90-0028 Box Qty: 350

## What does it do?

An easy to use tool that cuts, strips and inserts wires into IDC terminal sockets. This tool is essential to your faceplate installs.

#### **Product Details**

· Ensures the conductor is fully inserted into the terminal contacts before allowing any excess wire to be cut

· The spring loaded blade cleanly cuts off any excess wire

• A fold away hook removes existing/incorrectly terminated wires from a socket