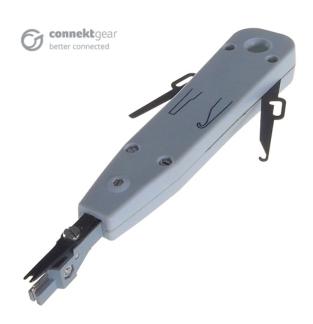

# Professional IDC Punch Down Tool Cat5e and Cat6 Termination Network Tool

Brand: **connekt**gear Code: 90-0028 Box Qty: 350

## What does it do?

An easy to use tool that cuts, strips and inserts wires into IDC terminal sockets. This tool is essential to your faceplate installs.

#### **Product Details**

· Ensures the conductor is fully inserted into the terminal contacts before allowing any excess wire to be cut

· The spring loaded blade cleanly cuts off any excess wire

• A fold away hook removes existing/incorrectly terminated wires from a socket