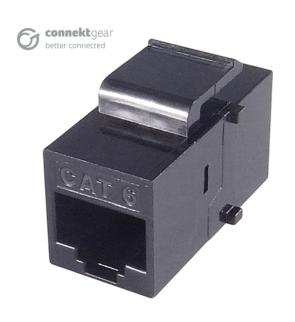

# RJ45 CAT6 LS0H Coupler - Black

Brand: **connekt**gear Code: 31-2000 Box Qty: 300

## What does it do?

By plugging two RJ45 cables into each end of the coupler it will provide a female to female feed through connection whilst maintaining optimum performance. This can help you extend installations with minimum effort.

#### **Product Details**

• Compatible with Cat 6

• Requires no termination

• Lifetime warranty

• Barcode: 5035624019966

Connector 1: RJ45 FemaleConnector 2: RJ45 Female

· Colour: Black

• Barcode: 5035624019966